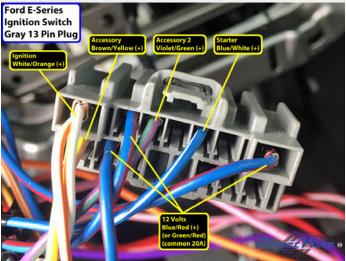

Wiring Photo and Notes: 12 Volts

There are no notes for this wire.

Wiring Photo and Notes: Second 12 Volts

### Wiring Photo and Notes: Second 12 Volts

There are no notes for this wire.

### Wiring Photo and Notes: Starter

There are no notes for this wire.

## Wiring Photo and Notes: Ignition

There are no notes for this wire.

Wiring Photo and Notes: Accessory

### **Wiring Photo and Notes: Accessory**

There are no notes for this wire.

### **Wiring Photo and Notes: Second Accessory**

There are no notes for this wire.