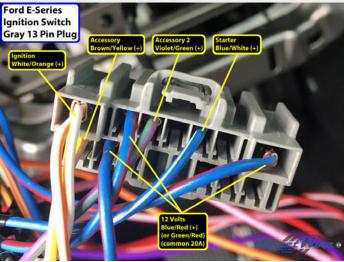

|
| Headunit                        | Double DIN                                          |             | Center of Dash                                                         |
| Left Front Speaker              | 6 x 8                                               | 4           | Left Front Door                                                        |
| Right Front Speaker             | 6 x 8                                               | 4           | Right Front Door                                                       |

Wiring Photo and Notes: 12 Volts



There are no notes for this wire.

Wiring Photo and Notes: Second 12 Volts

### Wiring Photo and Notes: Second 12 Volts



There are no notes for this wire.

### Wiring Photo and Notes: Starter



There are no notes for this wire.

## Wiring Photo and Notes: Ignition



There are no notes for this wire.

Wiring Photo and Notes: Accessory

### **Wiring Photo and Notes: Accessory**



There are no notes for this wire.

### **Wiring Photo and Notes: Second Accessory**



There are no notes for this wire.

## Wiring Photo and Notes: CAN Bus High



There are no notes for this wire.

Wiring Photo and Notes: CAN Bus Low

### Wiring Photo and Notes: CAN Bus Low



There are no notes for this wire.

## Wiring Photo and Notes: CAN Bus High 2



There are no notes for this wire.

## Wiring Photo and Notes: CAN Bus Low 2



There are no notes for this wire.

Wiring Photo and Notes: OBD 12 Volts

### Wiring Photo and Notes: OBD 12 Volts



There are no notes for this wire.

## Wiring Photo an