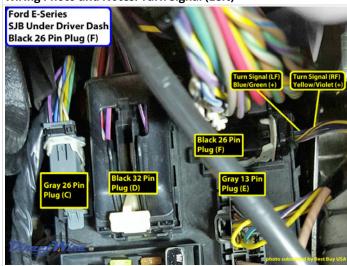

### Wiring Photo and Notes: Turn Signal (Left)

There are no notes for this wire.

# Wiring Photo and Notes: Turn Signal (Right)

There are no notes for this wire.

Wiring Photo and Notes: Reverse Light