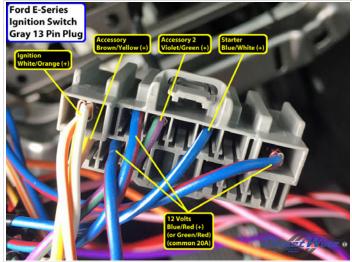

Wiring Photo and Notes: 12 Volts

There are no notes for this wire.

Wiring Photo and Notes: Second 12 Volts