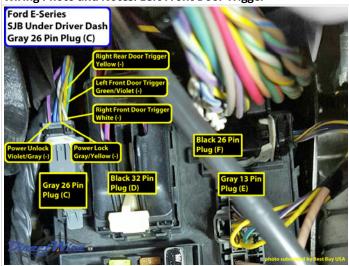

### **Wiring Photo and Notes: Power Lock**

There are no notes for this wire.

### Wiring Photo and Notes: Power Unlock

There are no notes for this wire.

### Wiring Photo and Notes: Left Front Door Trigger

There are no notes for this wire.

## Wiring Photo and Notes: Right Front Door Trigger

There are no notes for this wire.

Wiring Photo and Notes: Dome Light