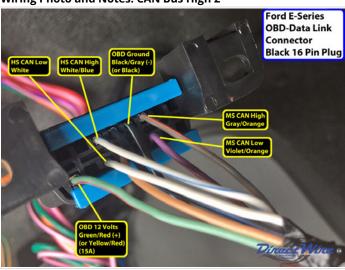

## Wiring Photo and Notes: CAN Bus High 2

There are no notes for this wire.

## Wiring Photo and Notes: CAN Bus Low 2

There are no notes for this wire.

Wiring Photo and Notes: OBD 12 Volts