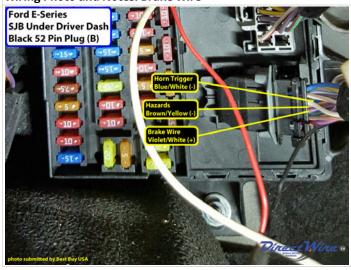

### **Wiring Photo and Notes: Hazards**

There are no notes for this wire.

#### Wiring Photo and Notes: Brake Wire

There are no notes for this wire.

## Wiring Photo and Notes: Horn Trigger

There are no notes for this wire.

- © 2018 Directed. All rights reserved.

DirectWire and its vehicle information are for the sole use of authorized Directed personnel and it's participating dealers and distributors. The information contained on these pages may contain confidential and privileged information. Any unauthorized review,