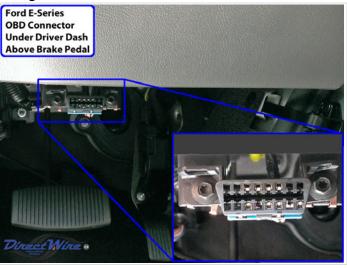

## Wiring Photo and Notes: OBD Connector

There are no notes for this wire.

Wiring Photo and Notes: Power Lock