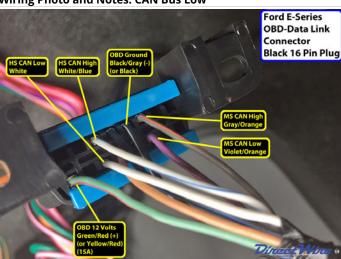

| 4           | Right Front Door                                                       |

Wiring Photo and Notes: 12 Volts



There are no notes for this wire.

Wiring Photo and Notes: Second 12 Volts

### Wiring Photo and Notes: Second 12 Volts



There are no notes for this wire.

### Wiring Photo and Notes: Starter



There are no notes for this wire.

## Wiring Photo and Notes: Ignition



There are no notes for this wire.

Wiring Photo and Notes: Accessory

### **Wiring Photo and Notes: Accessory**



There are no notes for this wire.

### **Wiring Photo and Notes: Second Accessory**



There are no notes for this wire.

## Wiring Photo and Notes: CAN Bus High



There are no notes for this wire.

Wiring Photo and Notes: CAN Bus Low

### Wiring Photo and Notes: CAN Bus Low



There are no notes for this wire.

## Wiring Photo and Notes: CAN Bus High 2



There are no notes for this wire.

## Wiring Photo and Notes: CAN Bus Low 2



There are no notes for this wire.

Wiring Photo and Notes: OBD 12 Volts

### Wiring Photo and Notes: OBD 12 Volts



There are no notes for this wire.

## Wiring Photo and Notes: OBD Ground



There are no notes for this wire.

## Wiring Photo and Notes: OBD Connector



There are no notes for this wire.

Wiring Photo and Notes: Power Lock

### **Wiring Photo and Notes: Power Lock**



There are no notes for this wire.

### Wiring Photo and Notes: Power Unlock



There are no notes for this wire.

## Wiring Photo and Notes: Parking Lights



There are no notes for this wire.

Wiring Photo and Notes: Hazards

### **Wiring Photo and