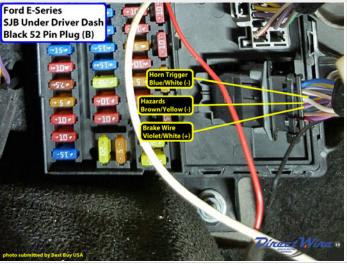

### **Wiring Photo and Notes: Hazards**

There are no notes for this wire.

#### Wiring Photo and Notes: Brake Wire

There are no notes for this wire.

## Wiring Photo and Notes: Horn Trigger

There are no notes for this wire.

- © 2018 Directed. All rights reserved.

DirectWire and its vehicle information are for the sole use of authorized Directed personnel and it's participating dealers and distributors. The information contained on these pages may contain confidential and privileged information. Any unauthorized review,