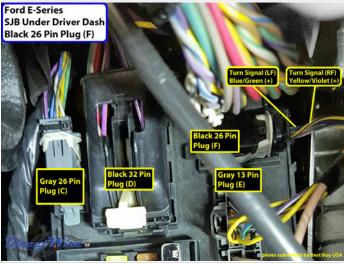

### Wiring Photo and Notes: Turn Signal (Left)

There are no notes for this wire.

# Wiring Photo and Notes: Turn Signal (Right)

There are no notes for this wire.

Wiring Photo and Notes: Reverse Light