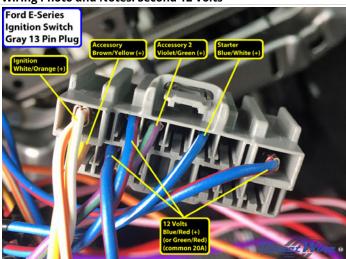

NC audio)             | +,-         | Radio, gray 16 pin plug, pins 9 - 10                                   |
| Headunit                        | Double DIN                                          |             | Center of Dash                                                         |
| Left Front Speaker              | 6 x 8                                               | 4           | Left Front Door                                                        |
| Right Front Speaker             | 6 x 8                                               | 4           | Right Front Door                                                       |

Wiring Photo and Notes: 12 Volts



There are no notes for this wire.

Wiring Photo and Notes: Second 12 Volts

### Wiring Photo and Notes: Second 12 Volts



There are no notes for this wire.

### Wiring Photo and Notes: Starter



There are no notes for this wire.

## Wiring Photo and Notes: Ignition



There are no notes for this wire.

Wiring Photo and Notes: Accessory

### **Wiring Photo and Notes: Accessory**



There are no notes for this wire.

### **Wiring Photo and Notes: Second Accessory**



There are no notes for this wire.

## Wiring Photo and Notes: CAN Bus High



There are no notes for this wire.

Wiring Photo and Notes: CAN Bus Low

### Wiring Photo and Notes: CAN Bus Low



There are no notes for this wire.

## Wiring Photo and Notes: CAN Bus High 2



There are no notes for this wire.

## Wiring Photo and Notes: CAN Bus Low 2



There are no notes for this wire.

Wiring Photo and Notes: OBD 12 Volts

### Wiring Photo and No