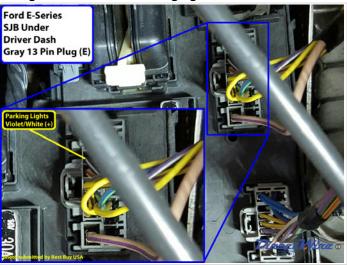

## Wiring Photo and Notes: Parking Lights

There are no notes for this wire.

Wiring Photo and Notes: Hazards