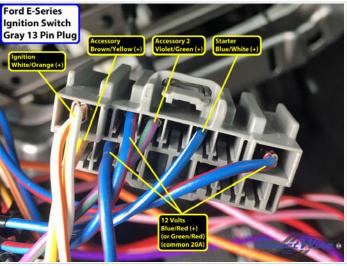

## Wiring Photo and Notes: Ignition

There are no notes for this wire.

Wiring Photo and Notes: Accessory