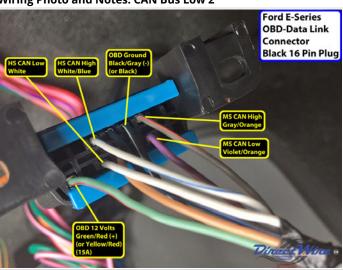

## Wiring Photo and Notes: CAN Bus Low 2

There are no notes for this wire.

Wiring Photo and Notes: OBD 12 Volts