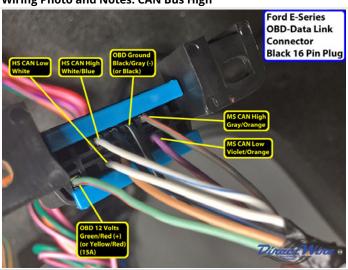

## Wiring Photo and Notes: CAN Bus High

There are no notes for this wire.

Wiring Photo and Notes: CAN Bus Low

### Wiring Photo and Notes: CAN Bus Low

There are no notes for this wire.