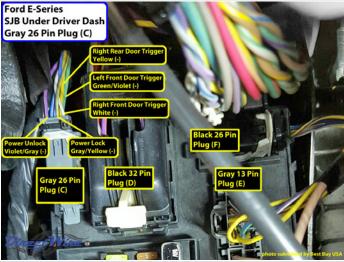

### **Wiring Photo and Notes: Power Lock**

There are no notes for this wire.

### Wiring Photo and Notes: Power Unlock

There are no notes for this wire.

### Wiring Photo and Notes: Left Front Door Trigger

There are no notes for this wire.

## Wiring Photo and Notes: Right Front Door Trigger

There are no notes for this wire.

Wiring Photo and Notes: Dome Light